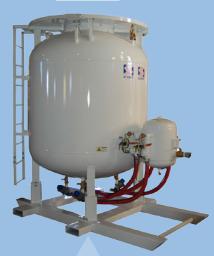

## Units Doing Double-Duty

6.5 cu ft blaster x 400 cfm aftercooler See reverse for details.

By integrating the trusted features of Schmidt Aftercoolers and Schmidt blast equipment, these units increase your profitability and efficiency by removing moisture from air, while minimizing pressure drop and equipment footprint on jobsite.

Extremely positive feedback has been received on these units and with multiple sizes and options available, these integrated systems are sure to be seen on many more job sites in the future!

www.twrs.com Toll Free: 800.621.2777