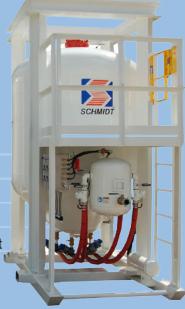

## Units Doing Double-Duty

6.5 cu ft blaster x 400 cfm aftercooler See reverse for details.

By integrating the trusted features of Schmidt Aftercoolers and Schmidt blast equipment, these units increase your profitability and efficiency by removing moisture from air, while minimizing pressure drop and equipment footprint on jobsite.

Extremely positive feedback has been received on these units and with multiple sizes and options available, these integrated systems are sure to be seen on many more job sites in the future!

www.twrs.com Toll Free: 800.621.2777

Email: sales@twrs.com

www.AxxdomMfg.com Phone: 800.231.2035 Fax: 833.600.3300

- Virtually any size or option can be customized to fit specific project needs
- Minimizes equipment footprint on the job site
- Reduces air hose in project area
- Reduces pressure loss by minimizing air hose length
- Extremely low pressure loss for increased productivity
- Optional carriage wheels for easy manuevering
- Drier air and media = save time and money
- Trusted Schmidt valves and controls
- · Design effectively treats blast air only
- Modular reclaimer design gives the ability to change from standard cyclonic to optional airwash separator
- Re-designed dust collector helps extend life and allows easy access to filters
- Additional vacuum hose port for cleaning hopper screen
- · Re-designed handle for easier steering
- Abrasive indicator for quick and easy media level viewing
- Dust collector is HEPA compatible for lead abatement projects