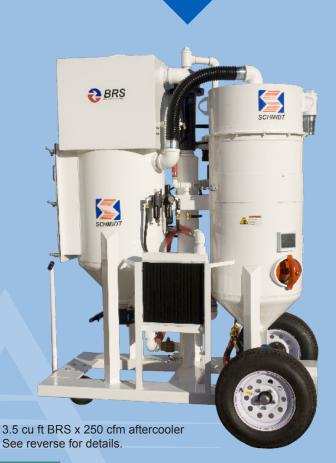

## Units Doing Double-Duty

6.5 cu ft blaster x 400 cfm aftercooler See reverse for details.

By integrating the trusted features of Schmidt Aftercoolers and Schmidt blast equipment, these units increase your profitability and efficiency by removing moisture from air, while minimizing pressure drop and equipment footprint on jobsite.