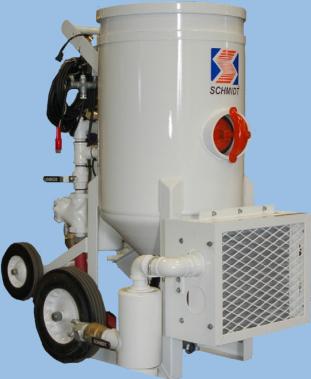

## Units Doing Double-Duty

6.5 cu ft blaster x 400 cfm aftercooler See reverse for details.

By integrating the trusted features of Schmidt Aftercoolers and Schmidt blast equipment, these units increase your profitability and efficiency by removing moisture from air, while minimizing pressure drop and equipment footprint on jobsite.