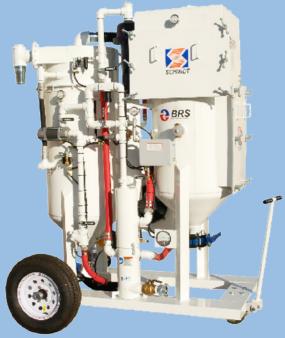

Email: sales@twrs.com

www.AxxdomMfg.com Phone: 800.231.2035 Fax: 833.600.3300

- Virtually any size or option can be customized to fit specific project needs
- Minimizes equipment footprint on the job site
- Reduces air hose in project area
- Reduces pressure loss by minimizing air hose length
- Extremely low pressure loss for increased productivity
- Optional carriage wheels for easy manuevering
- Drier air and media = save time and money
- Trusted Schmidt valves and controls
- · Design effectively treats blast air only
- Modular reclaimer design gives the ability to change from standard cyclonic to optional airwash separator
- Re-designed dust collector helps extend life and allows easy access to filters
- Additional vacuum hose port for cleaning hopper screen
- · Re-designed handle for easier steering
- Abrasive indicator for quick and easy media level viewing
- Dust collector is HEPA compatible for lead abatement projects