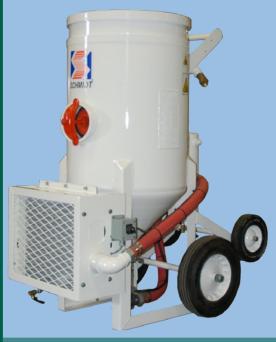

## Units Doing Double-Duty

6.5 cu ft blaster x 400 cfm aftercooler See reverse for details.

By integrating the trusted features of Schmidt Aftercoolers and Schmidt blast equipment, these units increase your profitability and efficiency by removing moisture from air, while minimizing pressure drop and equipment footprint on jobsite.

Extremely positive feedback has been received on these units and with multiple sizes and options available, these integrated systems are sure to be seen on many more job sites in the future!

www.twrs.com Toll Free: 800.621.2777