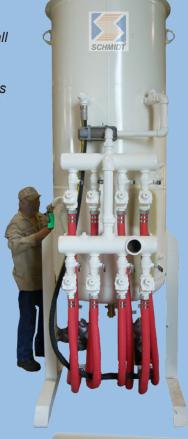

Email: sales@twrs.com

www.AxxdomMfg.com Phone: 800.231.2035 Fax: 833.600.3300

- Virtually any size or option can be customized to fit specific project needs
- Minimizes equipment footprint on the job site
- Reduces air hose in project area
- Reduces pressure loss by minimizing air hose length
- Extremely low pressure loss for increased productivity
- Optional carriage wheels for easy manuevering
- Drier air and media = save time and money
- Trusted Schmidt valves and controls
- · Design effectively treats blast air only
- Modular reclaimer design gives the ability to change from standard cyclonic to optional airwash separator
- Re-designed dust collector helps extend life and allows easy access to filters
- Additional vacuum hose port for cleaning hopper screen
- · Re-designed handle for easier steering
- Abrasive indicator for quick and easy media level viewing
- Dust collector is HEPA compatible for lead abatement projects